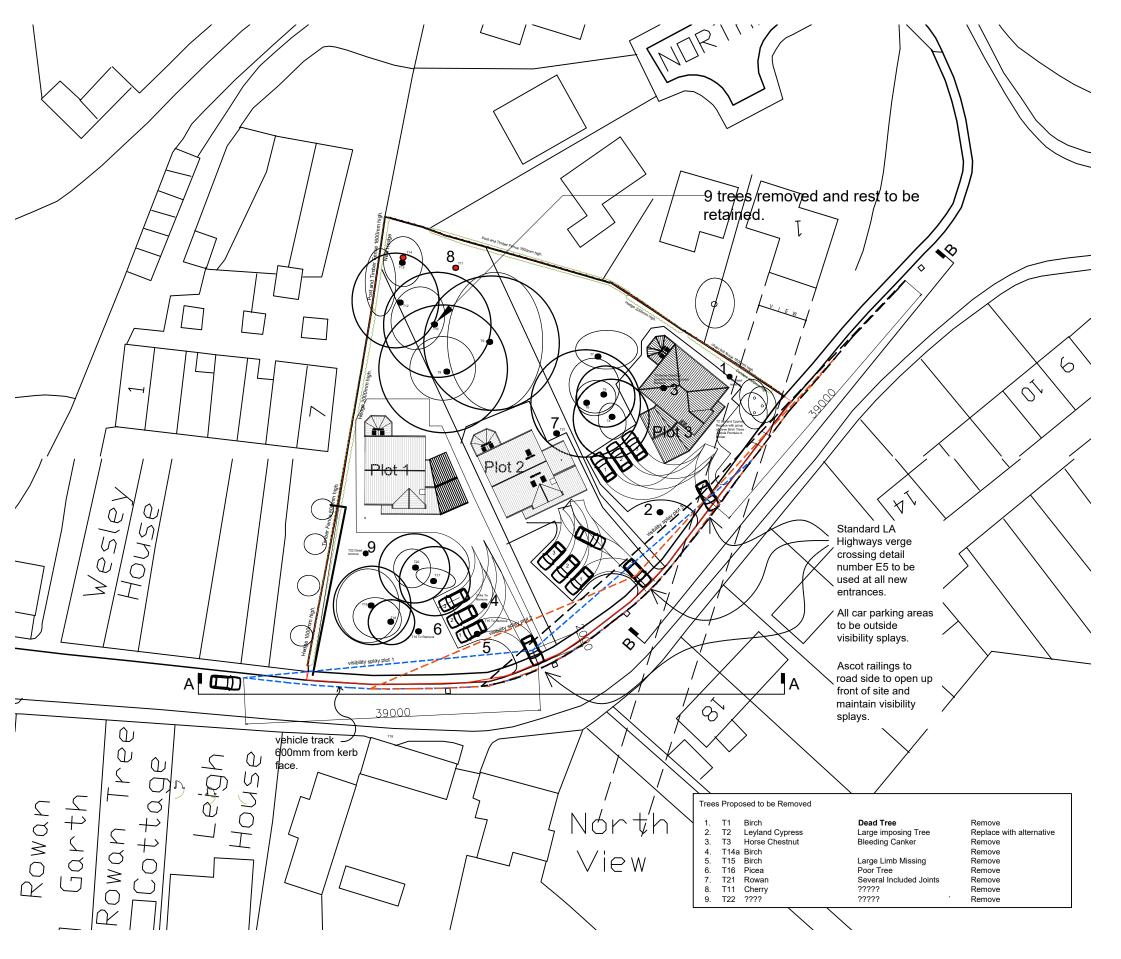

PROPOSED Block Plan - Scale 1:500

- C Amended layout after comments from PAQR 17/12/19 LA planning. House 3 reduced in scale.
- B Amended layout after comments from PAQR 10/6/19 LA planning and Landscape Architect.
- A SW drainage amended to discharge PAQR 10/6/19 into sw sewer

Estate of RF Dean (Deceased) C/0 Vaughan Lindley, Crombie Wilkinson

Proposed Housing Scheme Feasibility Hilangarth Church Fenton

Proposed Block Plan 3 HOUSES

| Date      | Jan 2019          | Drawn | RTJD |
|-----------|-------------------|-------|------|
| Scale     | 1/500 <b>@</b> A3 | Rev.  | С    |
| Status    | Planning          |       |      |
| Drwg, No. | S/YTA 01 - 002    |       |      |